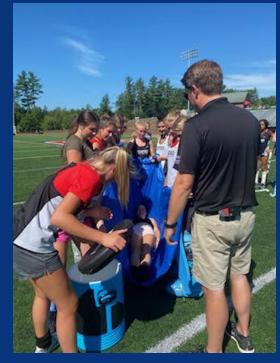

#### 2022 Highlights

- Young athletes had nearly 1,800 new injuries evaluated by Safe Sports staff.
- Athletes received over 36,000 free treatments for those injuries valued at over \$1.5 million. Ambassadors gained leadership skills, as well as life-saving skills and knowledge about sports safety.