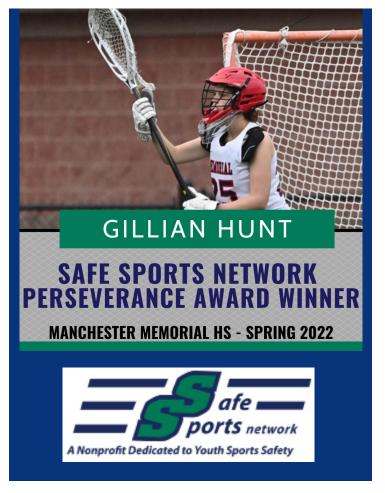

— Bishop Brady HS Parent

www.safesportsnetwork.org

Kate paired grit & determination with <u>your</u> <u>caring support</u> to prove to everyone that you could break her leg, but not her spirit!

Kate suspected she had a bad injury when her knee collapsed during a summer basketball tournament. The athletic trainer (AT) at the Safe Sports injury clinic also suspected Kate had a bad injury. She was immediately referred to the orthopedic clinic, where an x-ray showed she had fractured the top part of her lower leg bone (AKA her tibial plateau).

Kate took a moment to recognize this for the setback that it was, then steeled herself to work her way back. She would need considerable assistance...and your donations helped provide it in the form of the daily professional guidance of her Safe Sports AT, who guided her through the months it took to get back from her injury. She returned to the basketball court for the 22-23 season and performed as one of the team's leading scorers.

Because of you, Kate had the care she needed!