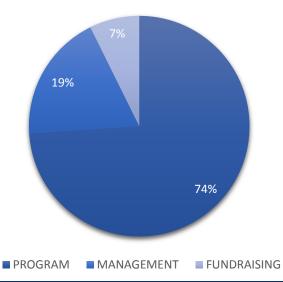

Dedicated to advancing knowledge in musculoskeletal care and sports medicine and to promoting and providing a safe sports environment for athletes.

# 2013 Annual Report

## **Financial Report**







## **Program Highlights**

- Young athletes had 1,327 new injuries evaluated by Safe Sports Network staff.
  Athletes received more than 11,000 free treatments.
- Bean Foundation Grant allowed purchase of technology to improve concussion testing.
- NHMI's AT Residency became only accredited program of its kind in US.
- NFL Charities Research data collection began with partners UNH and UNC-CH.
  Research on safe emergency management of football equipment presented at NATA.









"It can be scary for a mother when her child is injured. Thanks to Safe Sports Network there are resources in the area of sports injuries - especially concussions like my daughter's. I took my daughter to Safe Sports. The athletic trainers answered all my questions and eased my mind. I will forever be thankful