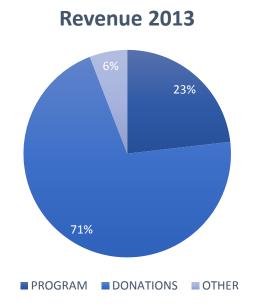

Dedicated to advancing knowledge in musculoskeletal care and sports medicine and to promoting and providing a safe sports environment for athletes.

# 2013 Annual Report

## **Financial Report**







## **Program Highlights**

- Young athletes had 1,327 new injuries evaluated by Safe Sports Network staff.
  Athletes received more than 11,000 free treatments.
- Bean Foundation Grant allowed purchase of technology to improve concussion testing.
- NHMI's AT Residency became only accredited program of its kind in US.
- NFL Charities Research data collection began with partners UNH and UNC-CH.
  Research on safe emergency management of football equipment presented at NATA.









"It can be scary for a mother when her child is injured. Thanks to Safe Sports Network there are resources in the area of sports injuries - especially concussions like my daughter's. I took my daughter to Safe Sports. The athletic trainers answered all my questions and eased my mind. I will forever be thank